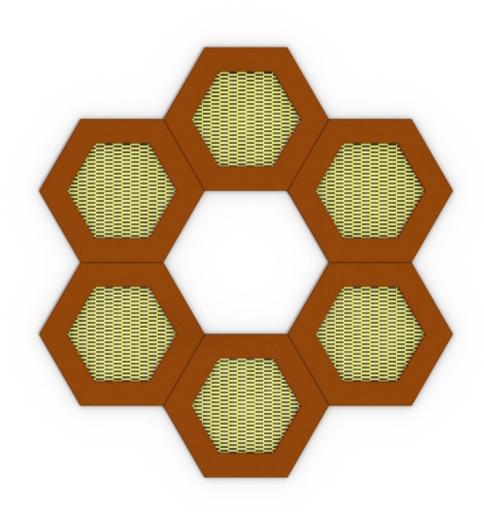

Hexagonal (honeycomb) shaped trampoline for playgrounds which are intensively use. The jumping mat is available in 6 colours and many patterns to choose. Trampoline is available in two version: openable and non-openable. Openable version facilitates cleaning inside the device.

Set:

6x jumping mat6x elastic rubber collar6x metal construction in form of chest