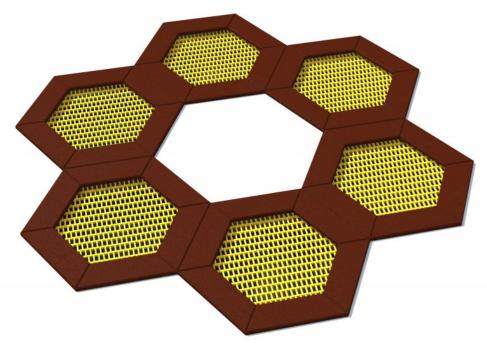

Hexagonal (honeycomb) shaped trampoline for playgrounds which are intensively use. The jumping mat is available in 6 colours and many patterns to choose. Trampoline is available in two version: openable and non-openable. Openable version facilitates cleaning inside the device.

Set:

6x jumping mat6x elastic rubber collar6x metal construction in form of chest