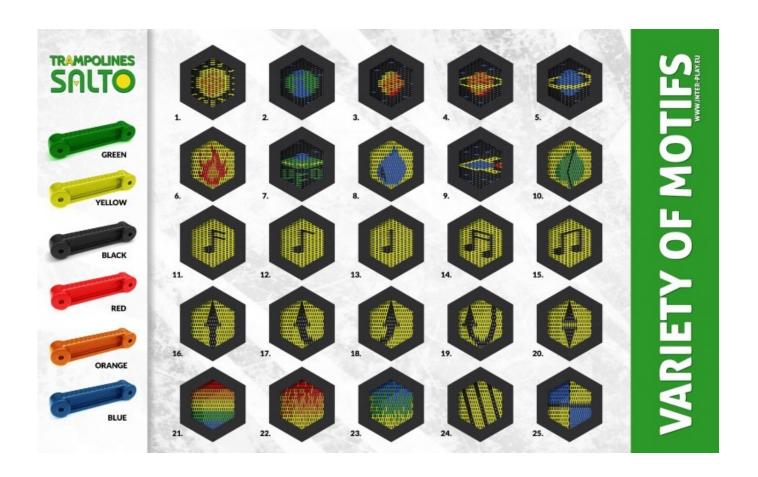

Hexagonal (honeycomb) shaped trampoline for playgrounds which are intensively use. The jumping mat is available in 6 colours and many patterns to choose. Trampoline is available in two version: openable and non-openable. Openable version facilitates cleaning inside the device.

The rubber collar is available in two options:

SBR – brown/red and black

**EPDM** – 25 different colours as per attached picture

Springs are made of galvanized steel, which are located around the jumping mat and connect the mat with internal galvanized chest.

### Attachment

Att. 1 . Trampoline dimensions.

Att. 2. Variety of motifs.