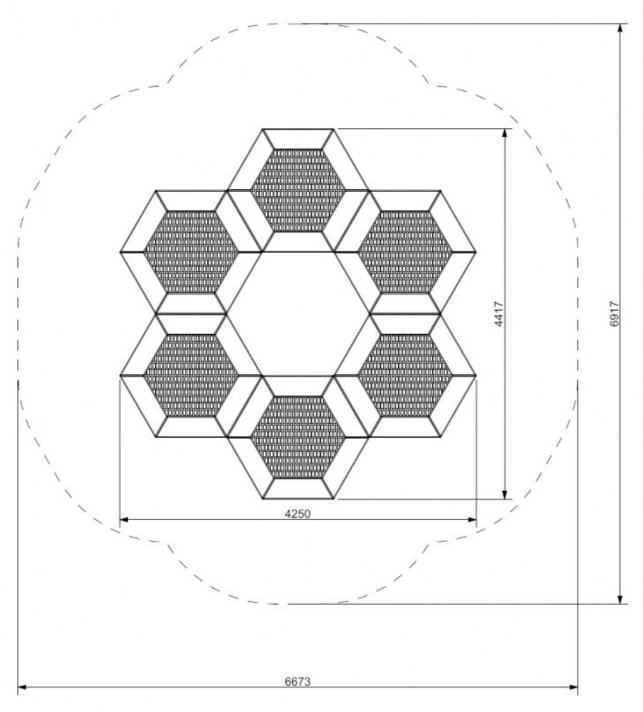

### **Product details**

Dimensions: 4,25 x 4,41 m
Safety area: 6,67 x 6,91 m
Number of users: 6 people

• Certificate confirming compatibility with norm EN 1176

### Attachment

Att. 1 . Trampoline dimensions.

Att. 2. Variety of motifs.