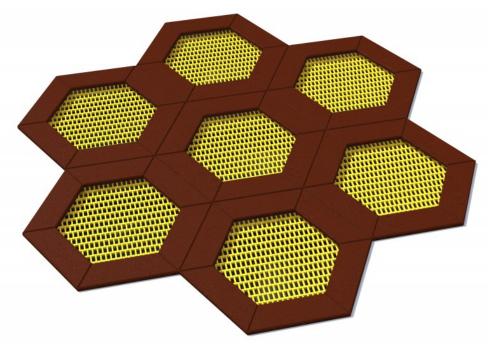

## Description

Top quality trampoline for long term outdoor use for all year; can be left even in the wet condition. The trampoline is equipped with galvanized springs and a weather proof jumping mat.

Hexagonal (honeycomb) shaped trampoline for playgrounds which are intensively use. The jumping mat is available in 6 colours and many patterns to choose. Trampoline is available in two version: openable and non-openable. Openable version facilitates cleaning inside the device.

Set:

7x jumping mat7x elastic rubber collar7x metal construction in form of chest

### **Product details**

Dimensions: 4,25 x 4,41 m
Safety area: 6,67 x 6,91 m
Number of users: 7 people

• Certificate confirming compatibility with norm EN 1176