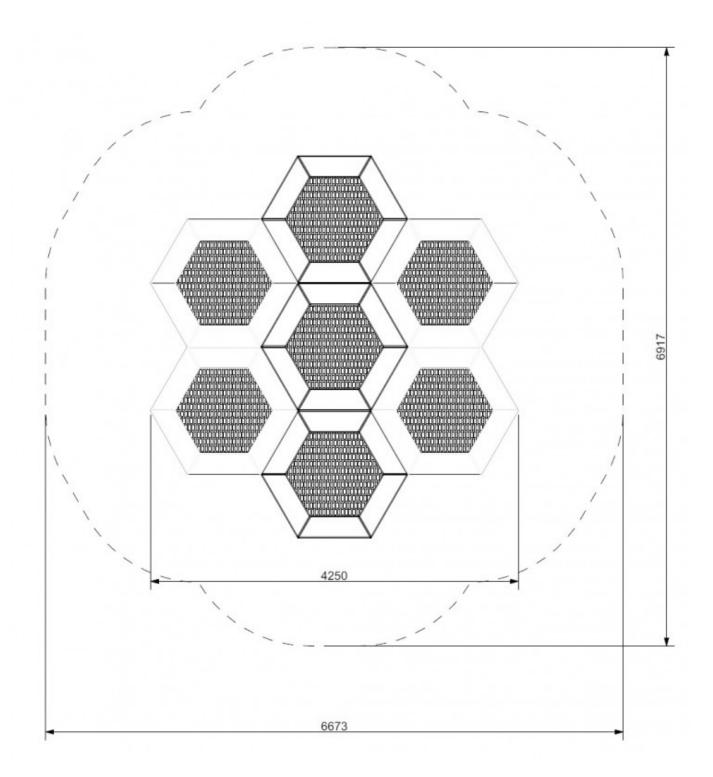

### **Product details**

Dimensions: 4,25 x 4,41 m
Safety area: 6,67 x 6,91 m
Number of users: 7 people

• Certificate confirming compatibility with norm EN 1176

#### **Attachments**

Att. 1 . Trampoline dimensions.

Att. 2. Variety of motifs.