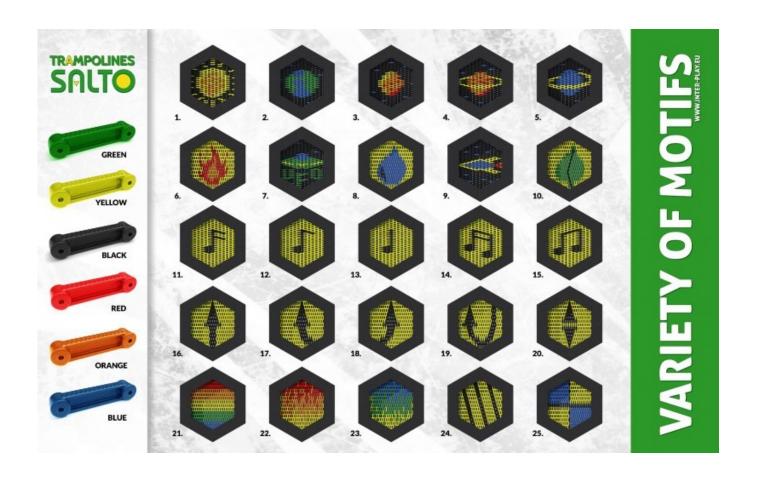

## Description

Top quality trampoline for long term outdoor use for all year; can be left even in the wet condition. The trampoline is equipped with galvanized springs and a weather proof jumping mat.

Hexagonal (honeycomb) shaped trampoline for playgrounds which are intensively use. The jumping mat is available in 6 colours and many patterns to choose. Trampoline is available in two version: openable and non-openable. Openable version facilitates cleaning inside the device.

The rubber collar is available in two options:

SBR – brown/red and black

**EPDM** – 25 different colours as per attached picture

Springs are made of galvanized steel, which are located around the jumping mat and connect the mat with internal galvanized chest.

#### **Attachments**

Att. 1 . Trampoline dimensions.

Att. 2. Variety of motifs.