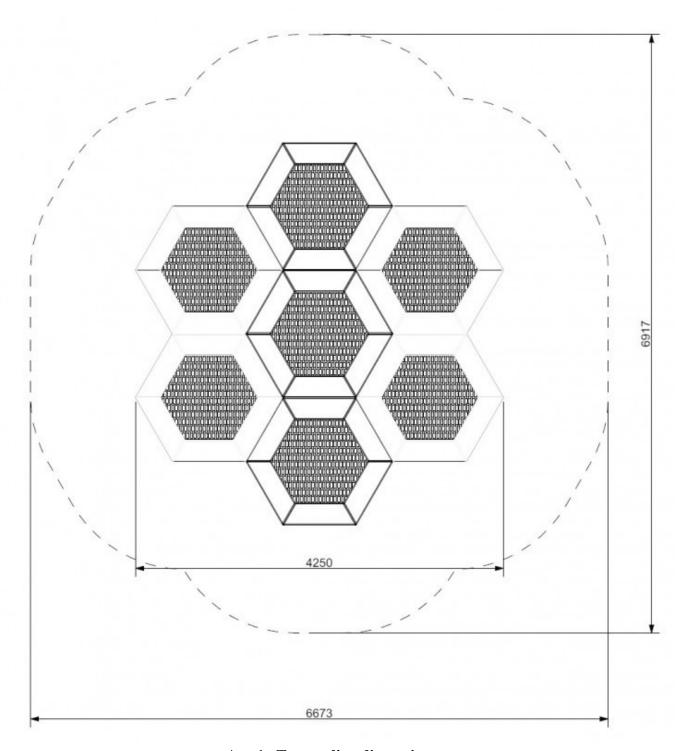

### **Product details**

Dimensions: 4,25 x 4,41 m
Safety area: 6,67 x 6,91 m
Number of users: 7 people

• Certificate confirming compatibility with norm EN 1176

#### **Attachments**

Att. 1 . Trampoline dimensions.

Att. 2. Variety of motifs.