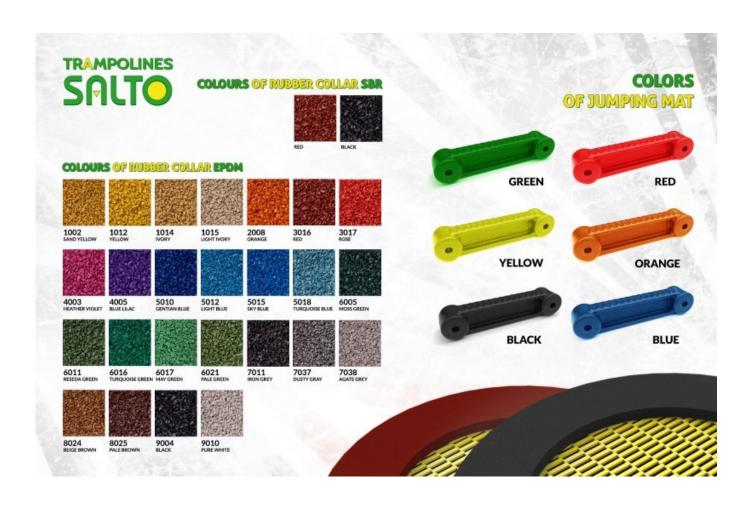

## Description

Top quality trampoline for long term outdoor use for all year; can be left even in the wet condition. The trampoline is equipped with galvanized springs and a weather proof jumping mat.

Set of three round shaped trampoline for playgrounds which are intensively use. The jumping mat is available in 6 colours and many patterns to choose. Trampoline is available in two version: openable and non-openable. Openable version facilitates cleaning inside the device.

The rubber collar is available in two options:

SBR – brown/red and black

**EPDM** – 25 different colours as per attached picture

Springs are made of galvanized steel, which are located around the jumping mat and connect the mat with internal galvanized chest.

## **Attachments**

 ${\bf Att.~1~.~Trampoline~dimensions.}$ 

Att. 2. Variety of rubber and jumping mat colours.