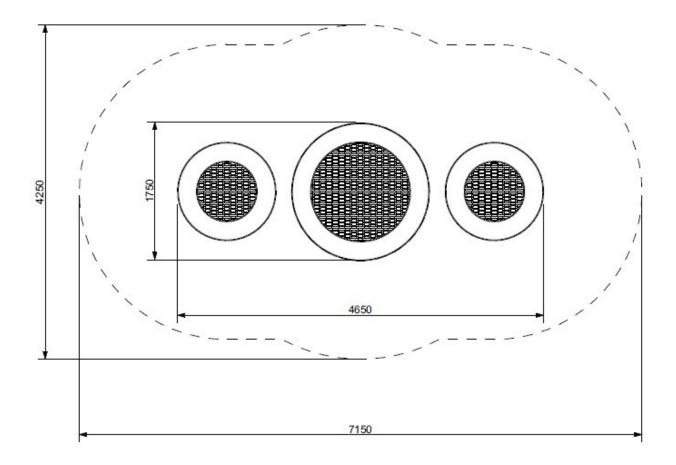

Set:

2 x Rado 125, 1 x Rado 175

**Product details** 

Dimensions: 1,75 x 4,65 m
Safety area: 4,25 x 7,15 m
Number of users: 3 persons

• A certificate confirming compatibility with norm EN 1176-1:2017

## **Attachments**

 ${\bf Att.~1~.~Trampoline~dimensions.}$ 

Att. 2. Variety of rubber and jumping mat colours.