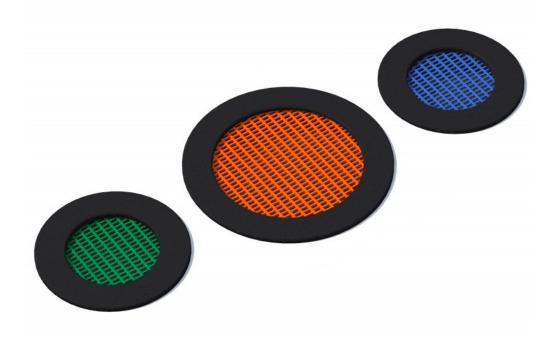

## Description

Top quality trampoline for long term outdoor use for all year; can be left even in the wet condition. The trampoline is equipped with galvanized springs and a weather proof jumping mat.

Set of three round shaped trampoline for playgrounds which are intensively use. The jumping mat is available in 6 colours and many patterns to choose. Trampoline is available in two version: openable and non-openable. Openable version facilitates cleaning inside the device.

Set:

2 x Rado 125, 1 x Rado 175

**Product details** 

Dimensions: 1,75 x 4,65 m
Safety area: 4,25 x 7,15 m
Number of users: 3 persons

• A certificate confirming compatibility with norm EN 1176-1:2017