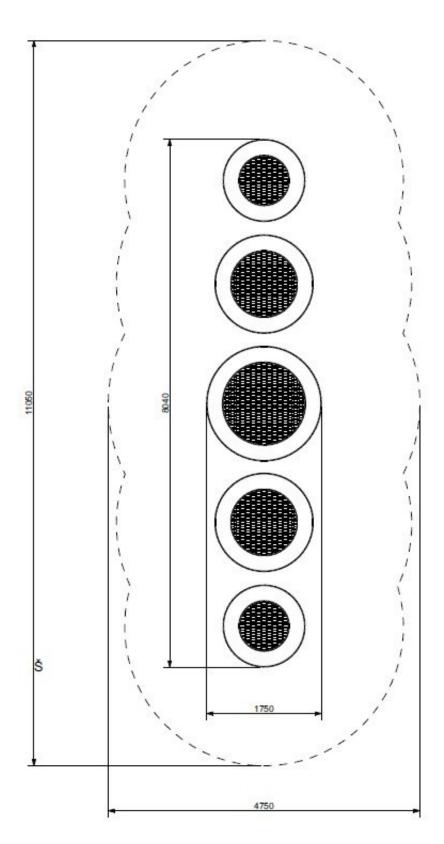

Set:

2 x Rado 125, 2 x Rado 150, 1 x 175

**Product details** 

Dimensions: 1,75 x 8,04 m
Safety area: 4,75 x 11,05 m
Number of users: 5 persons

• A certificate confirming compatibility with norm EN 1176-1:2017

## **Attachments**

Att. 1 . Trampoline dimensions.

Att. 2. Variety of rubber and jumping mat colours.