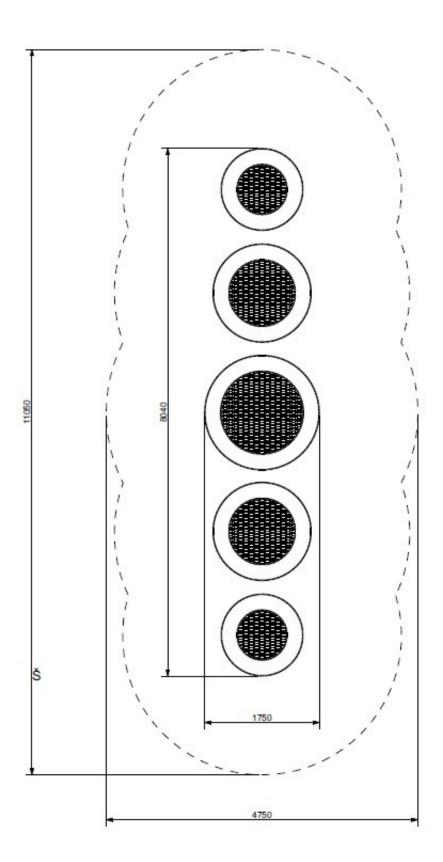

Set:

2 x Rado 125, 2 x Rado 150, 1 x 175

**Product details** 

Dimensions: 1,75 x 8,04 m
Safety area: 4,75 x 11,05 m
Number of users: 5 persons

• A certificate confirming compatibility with norm EN 1176-1:2017

## **Attachments**

Att. 1 . Trampoline dimensions.

Att. 2. Variety of rubber and jumping mat colours.