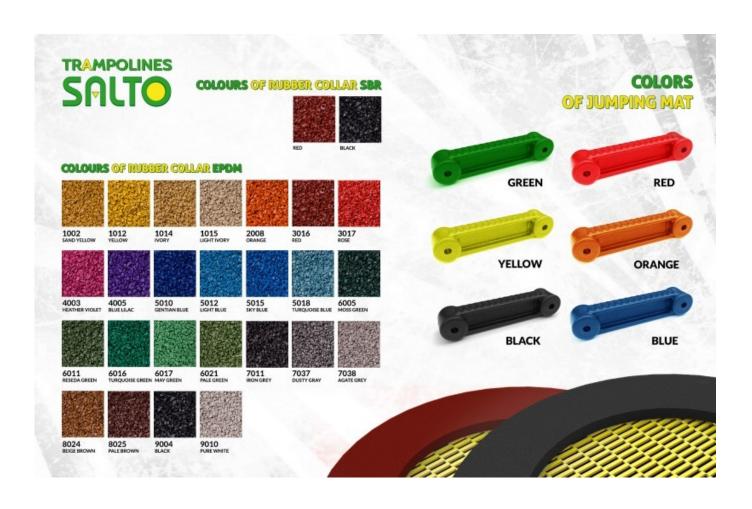

Set of five round shaped trampoline for playgrounds which are intensively use. The jumping mat is available in 6 colours and many patterns to choose. Trampoline is available in two version: openable and non-openable. Openable version facilitates cleaning inside the device.

The rubber collar is available in two options:

SBR – brown/red and black

**EPDM** – 25 different colours as per attached picture

Springs are made of galvanized steel, which are located around the jumping mat and connect the mat with internal galvanized chest.

## **Attachments**

Att. 1 . Trampoline dimensions.

Att. 2. Variety of rubber and jumping mat colours.