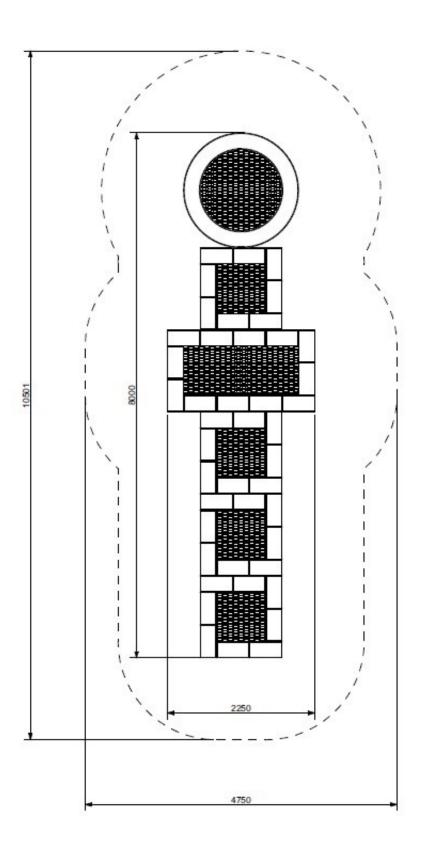

#### **Product details**

Dimensions: 2,25 x 8,00 m
Safety area: 4,75 x 10,50 m
Number of users: 6 persons

• A certificate confirming compatibility with norm EN 1176-1:2017

## Attachment

 ${\bf Att.\,1.\,Trampoline\,\,dimensions.}$ 

Att. 2. Variety of rubber and jumping mat colours.