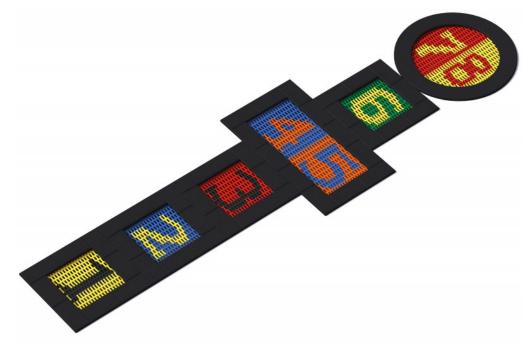

# **Trampoline Tuto 10**

Code: MA-SA-110

# Description

Top quality trampoline for long term outdoor use for all year; can be left even in the wet condition. The trampoline is equipped with galvanized springs and a weather proof jumping mat.

Set of six trampolines for playgrounds which are intensively use. The set contain 4 square shaped trampoline; 1 rectangle shaped trampoline and 1 square shaped trampoline. The jumping mat is available in 6 colours and many patterns to choose. Trampoline is available in two version: openable and non-openable. Openable version facilitates cleaning inside the device.

Set:

4 x Pako 125, 1 x Orta 125, 1 x Rado 175