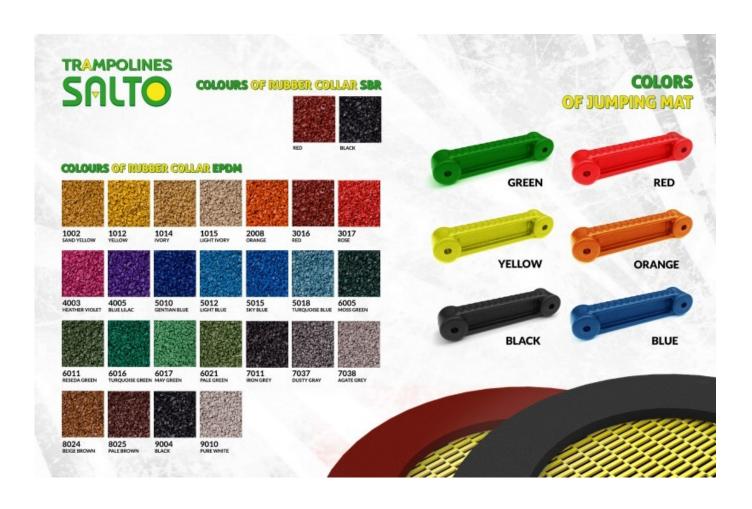

The rubber collar is available in two options:

SBR - brown/red and black

**EPDM** – 25 different colours as per attached picture

Springs are made of galvanized steel, which are located around the jumping mat and connect the mat with internal galvanized chest.

## Attachment

 ${\bf Att.\,1.\,Trampoline\,\,dimensions.}$ 

Att. 2. Variety of rubber and jumping mat colours.