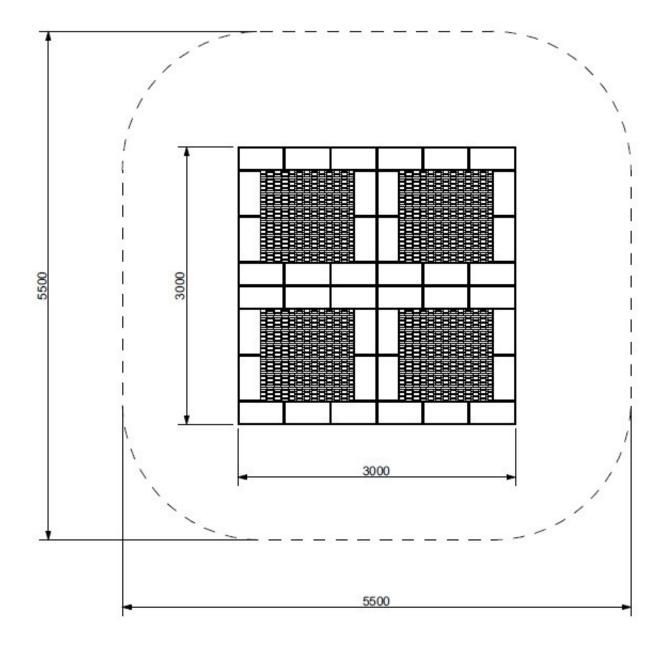

Set:

4 x Pako 150

**Product details** 

Dimensions: 3,00 x 3,00 m
Safety area: 5,50 x 5,50 m
Number of users: 4 persons

• A certificate confirming compatibility with norm EN 1176-1:2017

## **Attachments**

 ${\bf Att.\,1}\,.\,Trampoline\,\,dimensions.$ 

Att. 2. Variety of rubber and jumping mat colours.