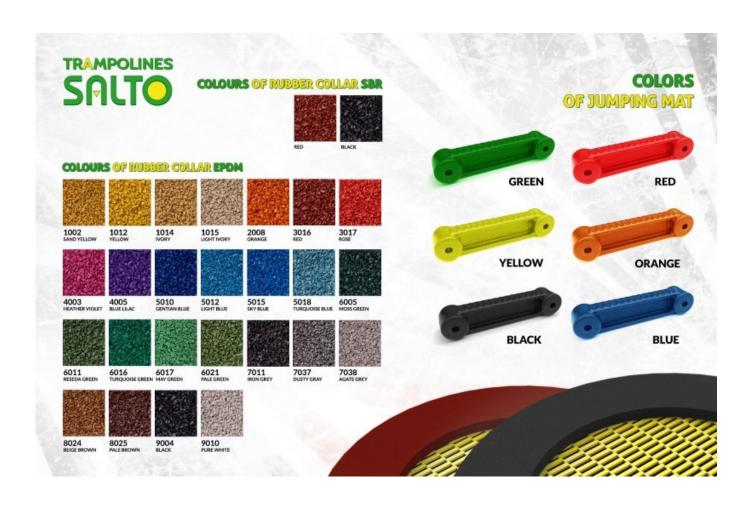

Set of four square shaped trampoline for playgrounds which are intensively use. The jumping mat is available in 6 colours and many patterns to choose. Trampoline is available in two version: openable and non-openable. Openable version facilitates cleaning inside the device.

The rubber collar is available in two options:

SBR – brown/red and black

**EPDM** – 25 different colours as per attached picture

Springs are made of galvanized steel, which are located around the jumping mat and connect the mat with internal galvanized chest.

## **Attachments**

 ${\bf Att.\,1}\,.\,Trampoline\,\,dimensions.$ 

Att. 2. Variety of rubber and jumping mat colours.