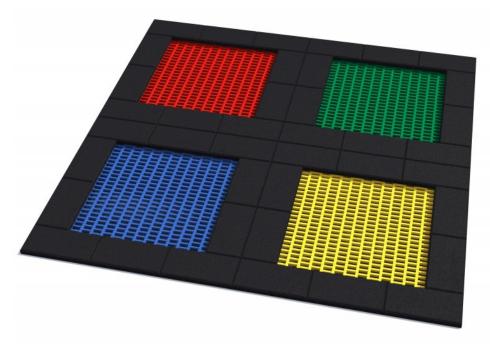

Set of four square shaped trampoline for playgrounds which are intensively use. The jumping mat is available in 6 colours and many patterns to choose. Trampoline is available in two version: openable and non-openable. Openable version facilitates cleaning inside the device.

The rubber collar is available in two options:

SBR – brown/red and black

**EPDM** – 25 different colours as per attached picture

Springs are made of galvanized steel, which are located around the jumping mat and connect the mat with internal galvanized chest.