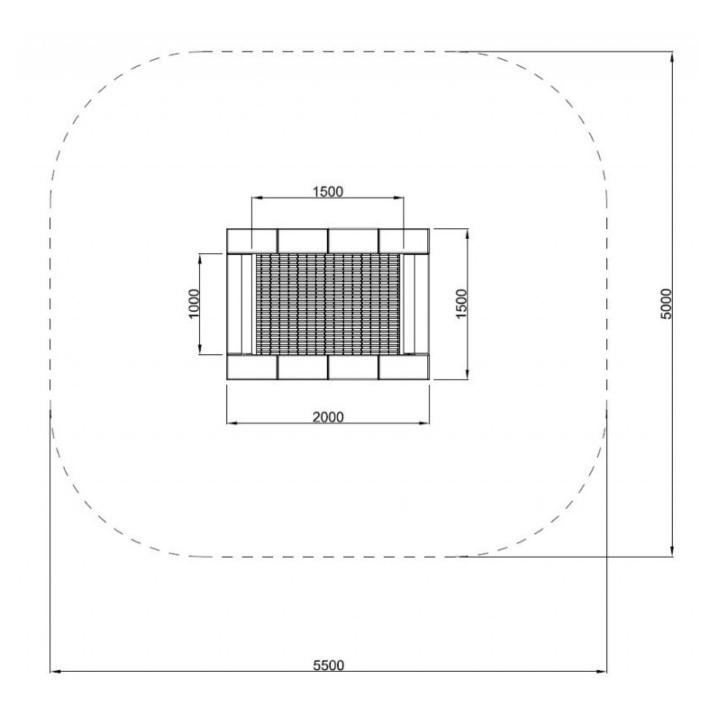

#### **Product details**

• Dimension of the device: 1,5 x 2,0 m

• Dimension of the jumping mat: 1,0 x 1,5 m

Safety area: 5,0 x 5,5 m
Number of users: 1 person
Foundation depth - 0,40 m

• Certificate confirming compatibility with norm EN 1176