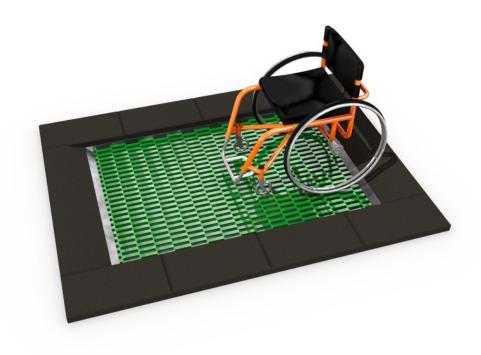

## **Description**

Trampoline in shape of rectangle dedicated for wheelchair users.

Top quality trampoline for long term outdoor use for all year; can be left even in the wet condition. The trampoline is equipped with galvanized springs and a weather proof jumping mat.

Rectangle shaped trampoline for playgrounds which are intensively use. The jumping mat is available in 6 colours and many patterns to choose. Trampoline is available in two version: openable and non-openable. Openable version facilitates cleaning inside the device.

Set:

1x jumping mat 1x elastic rubber collar 1x rectangle metal chest

### **Materials**

The jumping mat is made of lamellas coated with resistant and anti-slip material. Elastic collar around the jumping mat is made of SBR or EPDM rubber, which is durable and long-lasting. Rectangle shaped chest is made of galvanized steel.