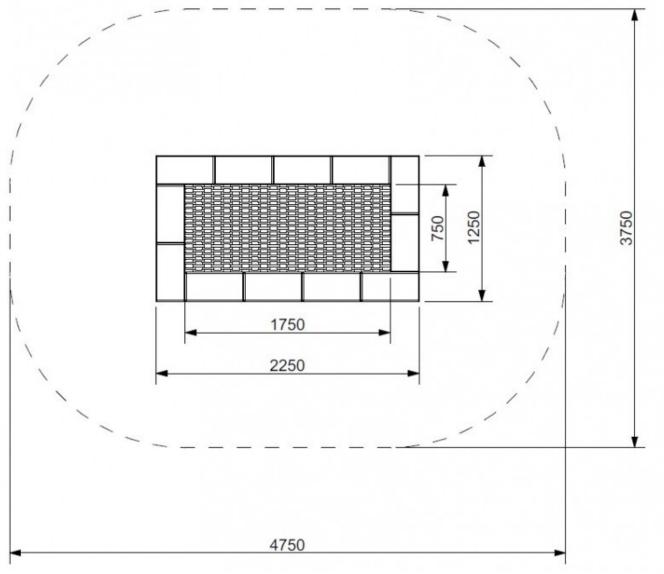

## **Product details**

- Dimension of the device: 1,25 x 2,25 m
- Dimension of the jumping mat: 0,75 x 1,75 m
- Safety area: 4,75 x 3,75 m
- Number of users: 1 person
- Foundation depth 0,40 m
- Certificate confirming compatibility with norm EN 1176

#### Attachments

Att. 1 . Trampoline dimensions.

Att. 2. Variety of rubber and jumping mat colours.