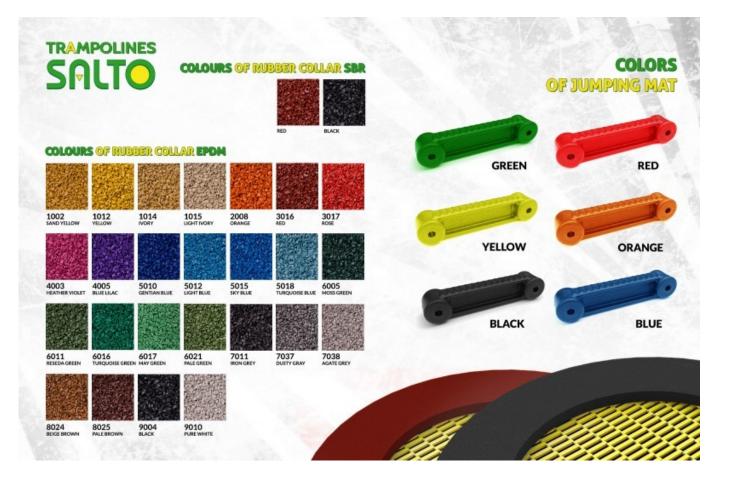

The rubber collar is available in two options:

**SBR** – brown/red and black

EPDM – 25 different colours as per attached picture

Springs are made of galvanized steel, which are located around the jumping mat and connect the mat with internal galvanized chest.

#### Attachments

Att. 1 . Trampoline dimensions.

Att. 2. Variety of rubber and jumping mat colours.