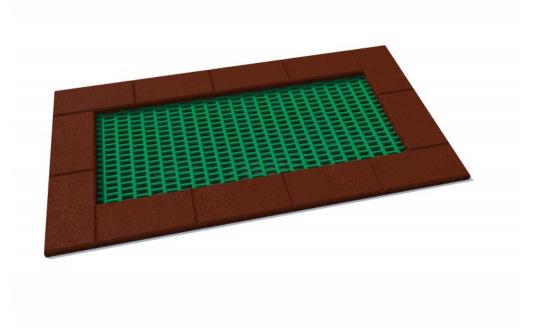

# Trampoline Orta 125 x 225

Code: MA-SA-39

## Description

Top quality trampoline for long term outdoor use for all year; can be left even in the wet condition. The trampoline is equipped with galvanized springs and a weather proof jumping mat.

Rectangle shaped trampoline for playgrounds which are intensively use. The jumping mat is available in 6 colours and many patterns to choose. Trampoline is available in two version: openable and non-openable. Openable version facilitates cleaning inside the device.

#### Set:

1x jumping mat 1x elastic rubber collar 1x rectangle metal chest