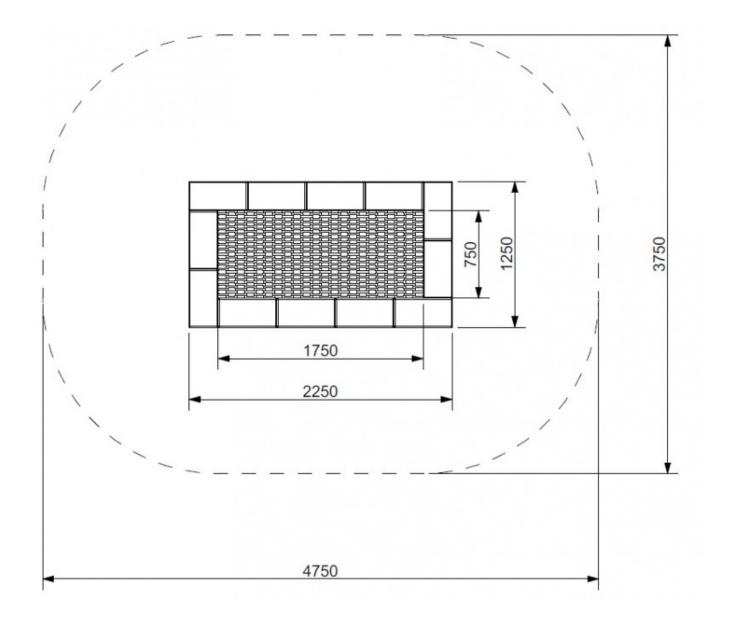

## **Product details**

- Dimension of the device: 1,25 x 2,25 m
- Dimension of the jumping mat: 0,75 x 1,75 m
- Safety area: 4,75 x 3,75 m
- Number of users: 1 person
- Foundation depth 0,40 m
- Certificate confirming compatibility with norm EN 1176

#### Attachments

Att. 1 . Trampoline dimensions.

Att. 2. Variety of rubber and jumping mat colours.