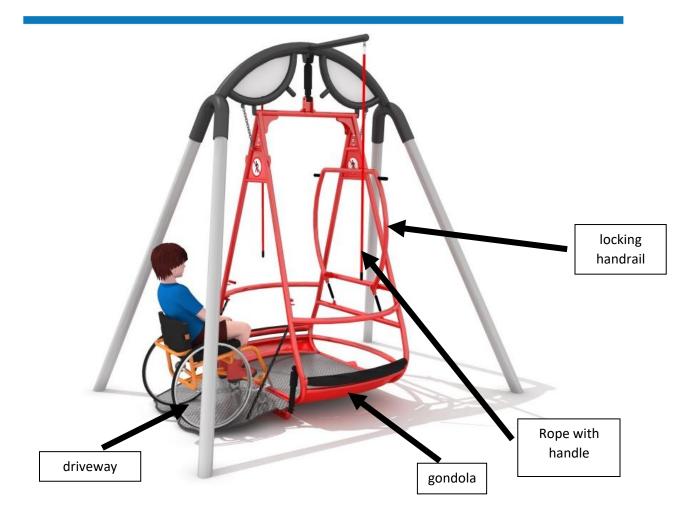

## Instruction how to use the Saturn swing by wheelchair users

- 1. Lift up the locking handrail (the driveway will be unlocked).
- 2. Put down the driveway.
- 3. Enter the gondola (alone or with the help of a carer).
- 4. Close the driveway and block it with locking handrail.
- 5. Place the wheelchair inside the gondola in the front/ back or side to the direction of movement (make sure that the wheelchair is located in the central position of the gondola).
- 6. Block the wheels in the wheelchair.
- 7. Release one or both ropes to pull the ropes hence the swing start moving.
- 8. To stop the swing, use the rope or ask for help the carer.
- 9. Unlock the wheels in the wheelchair.
- 10. Lift up the locking rail handrail.
- 11. Put down the driveway.
- 12. Leave the gondola.