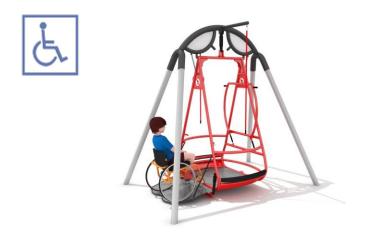

## Regulations of using the Saturn swing by wheelchair users

- 1. The swing is intended for use by disabled people only on the wheelchairs.
- 2. One person may use the swing at the same time.
- 3. When using the swing, it is forbidden to stay in the immediate vicinity of the swing.
- 4. Using the swing is only possible under the supervision of an adult.
- 5. This swing is only for monitored area.

## Instruction how to use the Saturn swing by wheelchair users

- 1. Lift up the locking handrail (the driveway will be unlocked).
- 2. Put down the driveway.
- 3. Enter the gondola (alone or with the help of a carer).
- 4. Close the driveway and block it with locking handrail.
- 5. Place the wheelchair inside the gondola in the front/ back or side to the direction of movement (make sure that the wheelchair is located in the central position of the gondola).
- 6. Block the wheels in the wheelchair.
- 7. Release one or both ropes to pull the ropes hence the swing start moving.
- 8. To stop the swing, use the rope or ask for help the carer.
- 9. Unlock the wheels in the wheelchair.
- 10. Lift up the locking rail handrail.
- 11. Put down the driveway.
- 12. Leave the gondola.