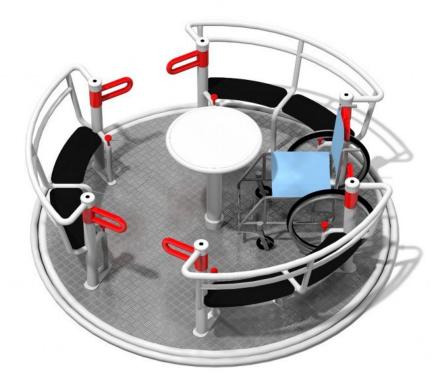

## Description

The carousel enables simultaneous use by three people in wheelchairs and six people sitting on benches. The carousel is equipped with the three-elements **Safety System INTEGRADO**.

1 - Entrance gates in the open position block the rotation of the carousel. Rotation is possible only after closing all gates.

2 - Opening the gate while the carousel is turning causes the carousel to slow down and stop.

3 - Centrifugal brake prevents the carousel from rotating too quickly.

Each person inside roundabout can move or stop it using a round circle in the middle of the roundabout. Yugo 3 is equipped with three gates. A special protection system is mounted inside carousel to provide the most secure way to use the product. The carousel won't start with open gates. It is possible to move the carousel once all gates are closed. It is possible to open gates by the person stay inside, by using one of the red handles which are located next to gates. Centrifugal break system is mounted inside the roundabout. It protects roundabouts against moving too fast.

## Playground device consists of:

- 1x rotating platform
- 1x middle circle which moving the roundabout
- 3x double seats with the backrests
- 3x places for wheelchair users
- 3x gates
- 1x integrated mechanism systems inside device: centrifugal brake system, drum braking system, gate lock system and locking system for carousel rotation in the case of non-closed gates.