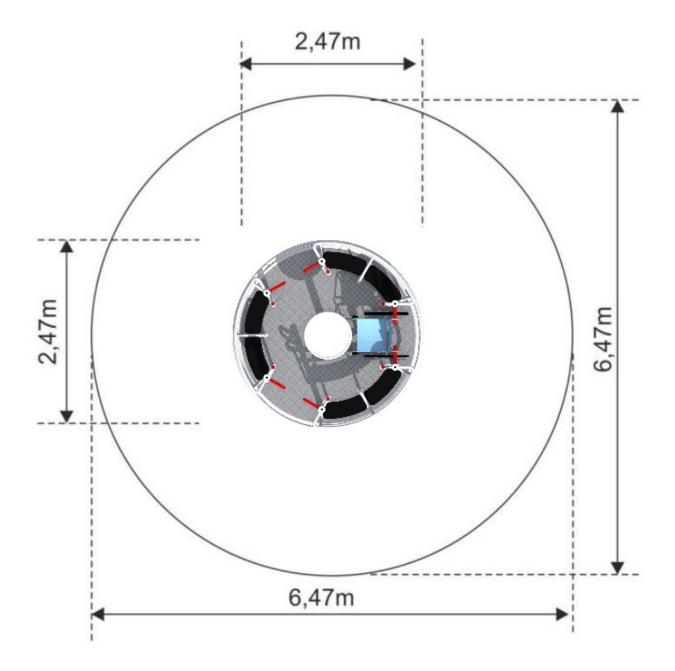

## **Product details**

- Dimensions: 2,47 x 2,47 x 0,79m
- Safety area: 6,47 x 6,47m
- Free fall height: 1,00 m
- Certificate confirming compatibility with norm EN 1176

All images are for illustration purpose only and may vary from the actual product.