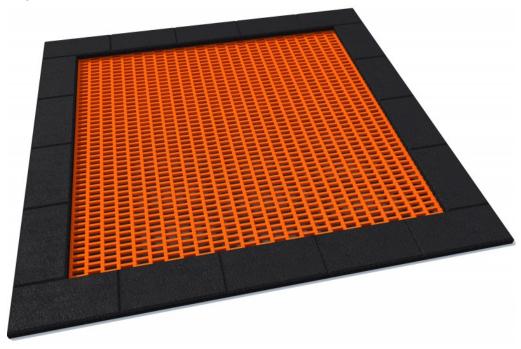

## Description

Top quality trampoline for long term outdoor use for all year; can be left even in the wet condition. The trampoline is equipped with galvanized springs and a weather proof jumping mat.

Square shaped trampoline for playgrounds which are intensively use. The jumping mat is available in 6 colours and many patterns to choose. Trampoline is available in two version: openable and non-openable. Openable version facilitates cleaning inside the device.

### Set:

1x jumping mat

1x elastic rubber collar 1x square metal chest

#### **Materials**

The jumping mat is made of lamellas coated with resistant and anti-slip material. Elastic collar around the jumping mat is made of SBR or EPDM rubber, which is durable and long-lasting. Square shaped chest is made of galvanized steel.