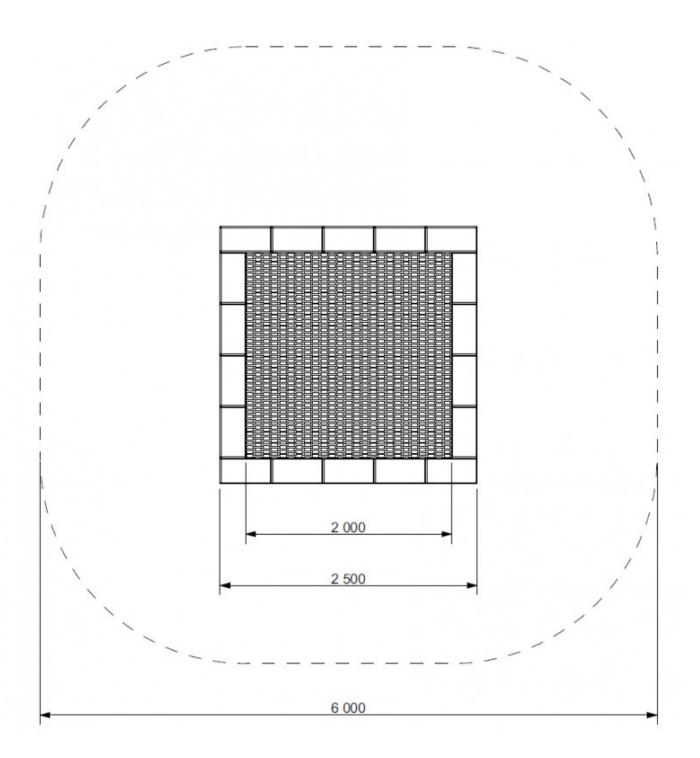

#### **Product details**

• Dimension of the device: 2,5 x 2,5 m

• Dimension of the jumping mat: 2,0 x 2,0 m

Safety area: 6,0 x 6,0 m
Number of users: 1 person
Foundation depth - 0,40 m

• Certificate confirming compatibility with norm EN 1176

#### **Attachments**

 ${\bf Att.~1~.~Trampoline~dimensions.}$ 

Att. 2. Variety of motifs.