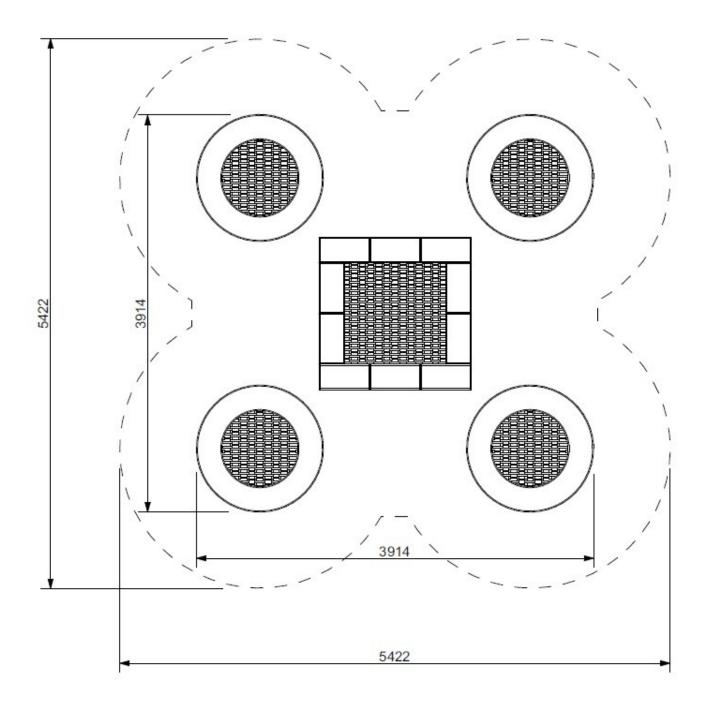

### **Product details**

- Dimensions: 3,91 x 3,91 m
- Safety area: 5,42 x 5,42 m
- Number of users: 5 persons
- A certificate confirming compatibility with norm EN 1176-1:2017

## Attachments

Att. 1 . Trampoline dimensions.

Att. 2. Variety of rubber and jumping mat colours.