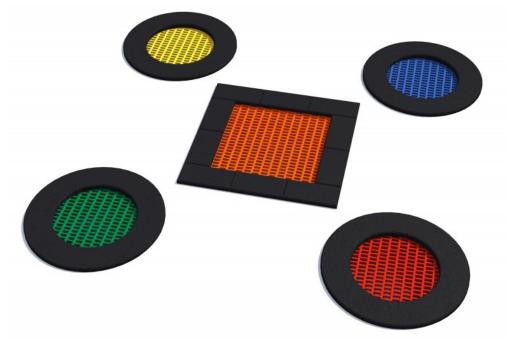

Set of five trampoline for playgrounds which are intensively use. The set contain 4 round shaped trampoline and 1 square shaped trampoline. The jumping mat is available in 6 colours and many patterns to choose. Trampoline is available in two version: openable and non-openable. Openable version facilitates cleaning inside the device.

Set:

4 x Rado 125, 1 x Pako 150