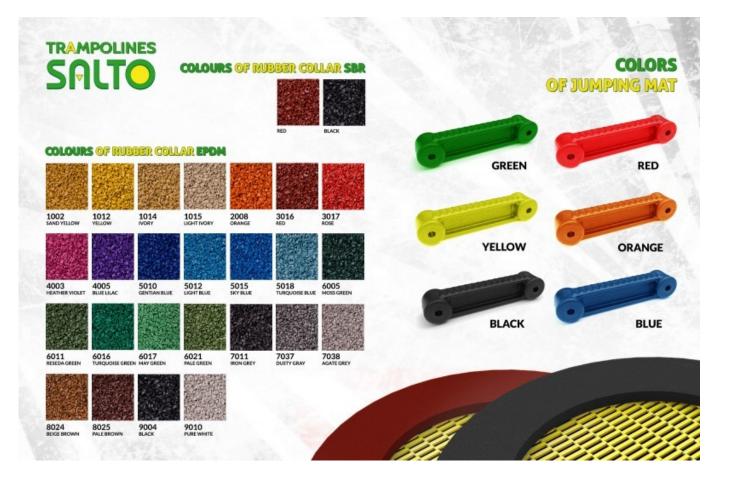

The rubber collar is available in two options:

**SBR** – brown/red and black

EPDM – 25 different colours as per attached picture

Springs are made of galvanized steel, which are located around the jumping mat and connect the mat with internal galvanized chest.

## Attachments

Att. 1 . Trampoline dimensions.

Att. 2. Variety of rubber and jumping mat colours.