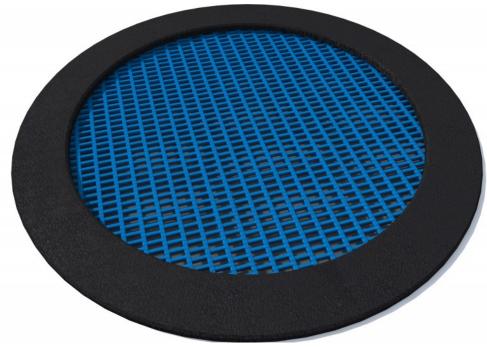

## **Description**

Top quality trampoline for long term outdoor use for all year; can be left even in the wet condition. The trampoline is equipped with galvanized springs and a weather proof jumping mat.

Round shaped trampoline for playgrounds which are intensively use. The jumping mat is available in 6 colours and many patterns to choose. Trampoline is available in two version: openable and non-openable. Openable version facilitates cleaning inside the device.

### **Materials**

The jumping mat is made of lamellas coated with resistant and anti-slip material. Elastic collar around the jumping mat is made of SBR or EPDM rubber, which is durable and long-lasting. Round shaped chest is made of galvanized steel.