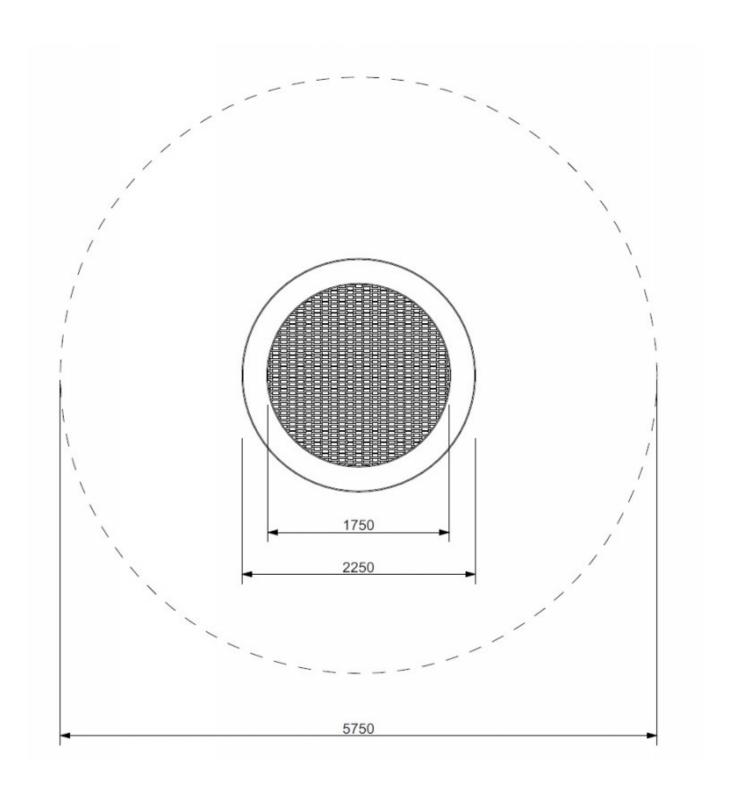

### **Product details**

• Diameter of the device: 2,25 m

• Diameter of the jumping mat: 1,75 m

Safety area: 5,75 x 5,75 m
Number of users: 1 person
Foundation depth - 0,40 m

• Certificate confirming compatibility with norm EN 1176

### **Attachments**

 ${\bf Att.}\ {\bf 1}\ .\ {\bf Trampoline\ dimensions.}$ 

Att. 2. Variety of rubber and jumping mat colours.