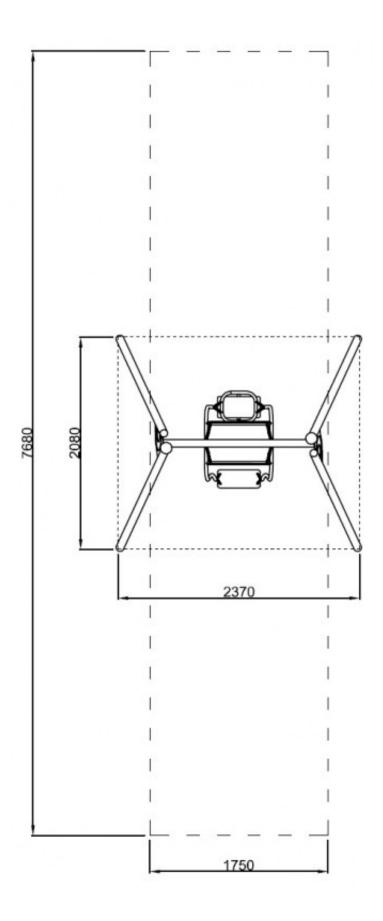

### **Product details**

• Dimensions: (LxWxH): 2,37 x 2,08 x 2,40 m

Safety area: 7,68 x 1,75 mFree fall height: 1,73 m

• Age: under 3 years

• Certificate confirming compatibility with norm EN 1176