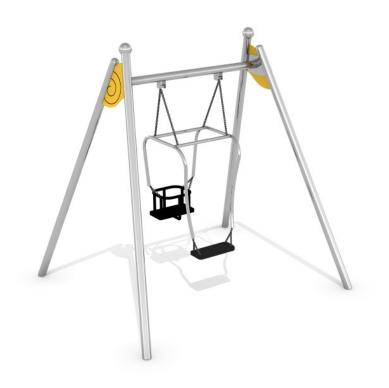

### **Description**

Double swing with baby box seats dedicated for baby and parent seat with stylistics referring to the shapes of the snail and vivid colors. Construction made of stainless steel resistant to weather conditions and intensive use. Posts ending with decorating round ball forming to snail's horn.

## Playground device consists of

4x legs

1x baby box seats suspended on the chains

1x flat seat suspended on the chains

### **Product details**

• Dimensions: (LxWxH): 2,37 x 2,08 x 2,40 m

Safety area: 7,68 x 1,75 mFree fall height: 1,73 m

• Age: under 3 years

• Certificate confirming compatibility with norm EN 1176