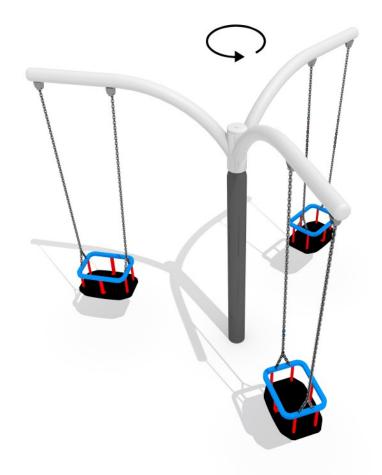

#### Description

Hanging roundabout with three arms and three baby box seats suspended on the chains. The upper part is rotating.

### Playground product consists of

3x baby box seat suspended on the chains