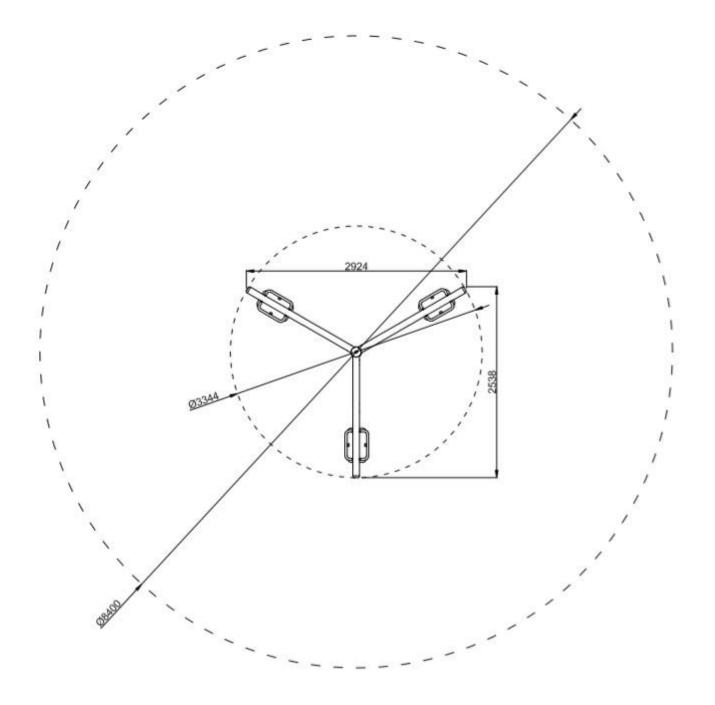

### **Product details**

Dimensions: 2,92 x 2,54 x 2,31 m Safety area: 8,40 x 8,40 m Freefall height: 1,30 m A certificate confirming compatibility with norm EN 1176-1:2008, EN 1176-2:2008 and EN 1176-5:2008