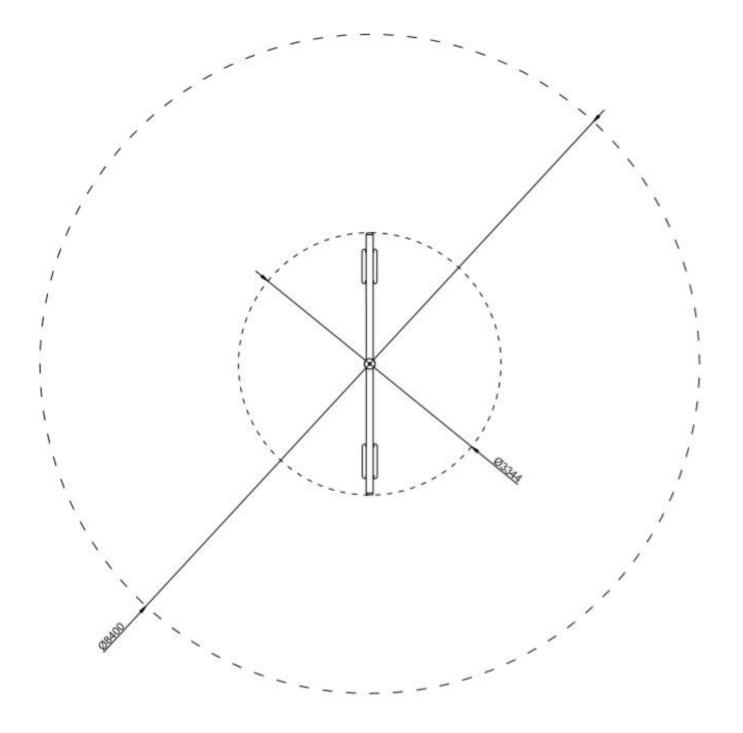

#### **Product details:**

Dimensions: 3,34 x 0,14 x 2,31 m Safety area: 8,40 x 8,40 m Freefall height: 1,30 m A certificate confirming compatibility with norm EN 1176-1:2008, EN 1176-2:2008 and EN 1176-5:2008