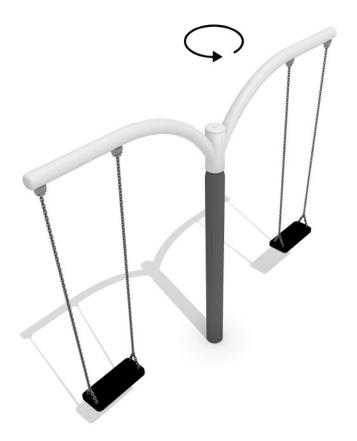

## Description

Hanging roundabout with two arms and two flat seats suspended on the chains. The upper part is rotating.

### Playground product consists of

2x flat seat suspended on the chains

### Materials:

Construction made of galvanized steel and powder painted with round profiles. Chains are made of stainless steel.

Differences in dimensions no more than +/-5% are acceptable.

All images are for illustration purpose only and may vary from the actual product.