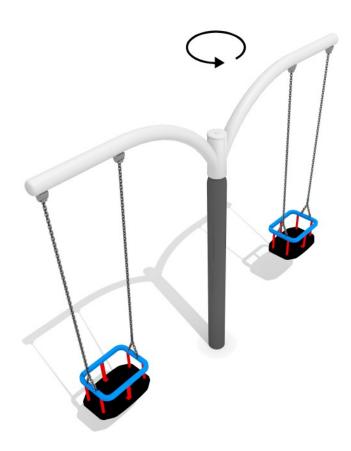

## **Description**

Hanging roundabout with two arms and two baby box seats suspended on the chains. The upper part is rotating.

# Playground product consists of

2x baby box seat suspended on the chains