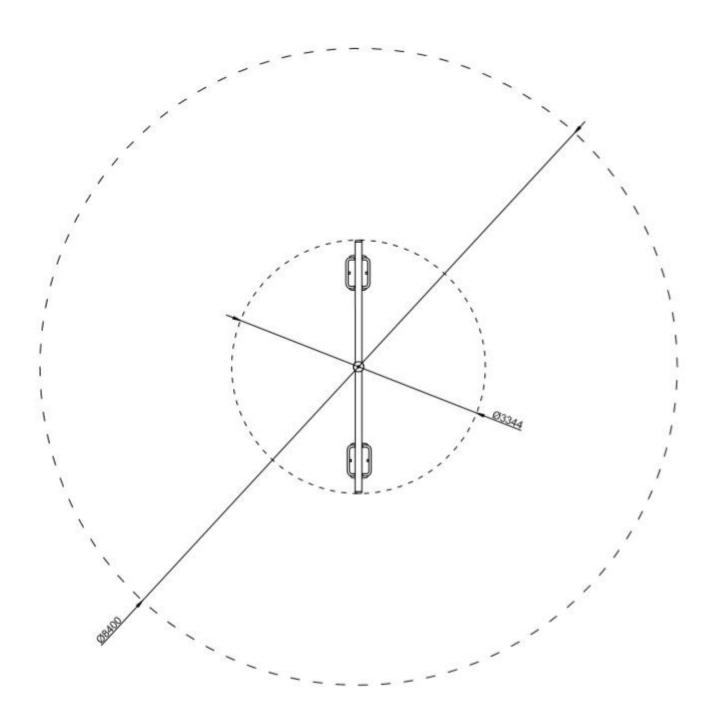

#### **Product details**

Dimensions: 3,34 x 0,14 x 2,31 m

Safety area: 8,40 x 8,40 m Freefall height: 1,30 m

A certificate confirming compatibility with norm EN 1176-1:2008, EN 1176-2:2008 and EN 1176-5:2008