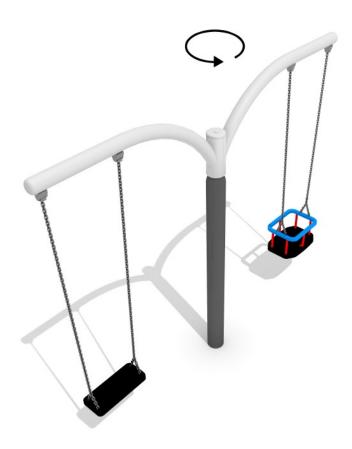

# **Hanging roundabout Solano 2-3**

Code: GM-RO-151sb

## **Description**

Hanging roundabout with two arms, one flat seat and one baby box seat suspended on the chains. The upper part is rotating.

## Playground product consists of

1x flat seat suspended on the chains 1x baby box seat suspended on the chains