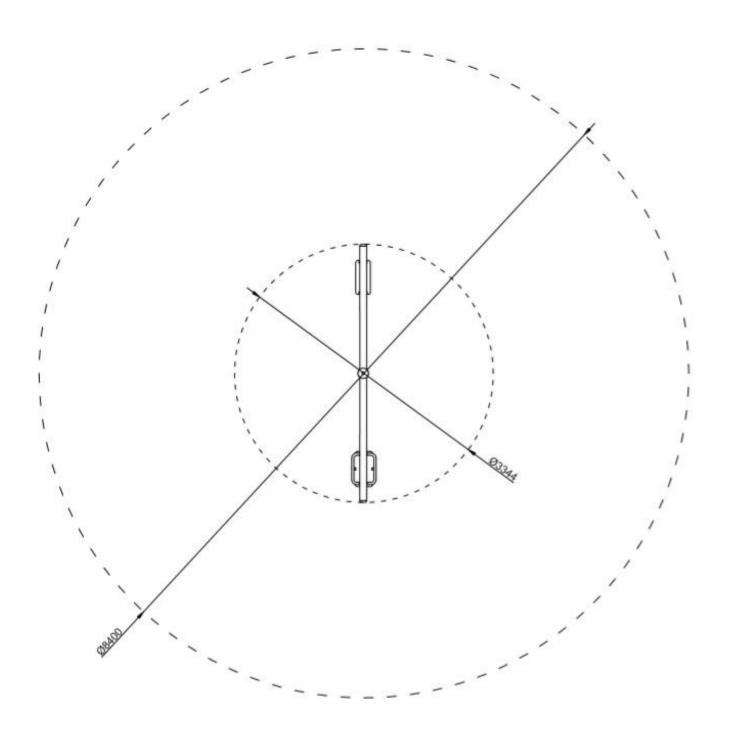

#### **Product details**

Dimensions: 3,34 x 0,14 x 2,31 m

Safety area: 8,40 x 8,40 m Freefall height: 1,30 m

A certificate confirming compatibility with norm EN 1176-1:2008, EN 1176-2:2008 and EN 1176-5:2008