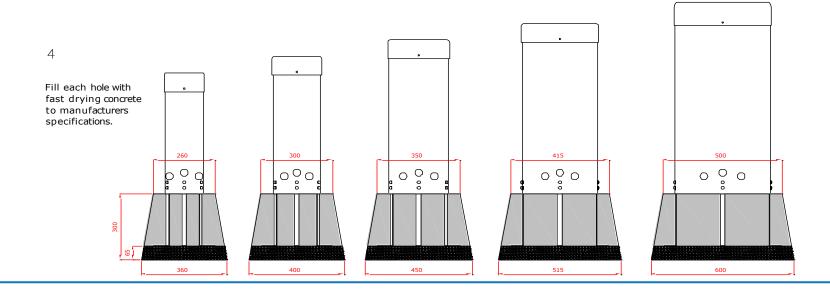

Each hole should be 80100mm larger than the drum itself.

3. Excavate marked holes to 300mm depth making sure the holes have a level base allow the sambas to sit vertical.

4. Once happy with location of the sambas, fill holes using rapid hardening concrete. Be sure to compact concrete around metal brackets and leave to dry according to manufactures guidelines.

Sambas will arrive on site in pre set heights. In ground fixing depth 300mm for all 5 sambas.

Ground Fix Components:

M8 Lock Washer

Rainbow Sambas Page 2 of 4

Instrument Components:

Rainbow Sambas are preassembled