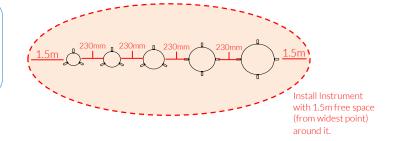

# Installation Instructions

Weight of heaviest part 14.6kg (XL Samba)

1. Assemble fixing brackets to base of sambas using M8x25mm security screws and lock washers. (1.1)(See Assembly Guide)

2.Arrange Sambas with minimum spacing between each drum at 230mm and mark holes for excavation.

Each hole should be 80100mm larger than the drum itself.

3. Excavate marked holes to 300mm depth making sure the holes have a level base allow the sambas to sit vertical.

4. Once happy with location of the sambas, fill holes using rapid hardening concrete. Be sure to compact concrete around metal brackets and leave to dry according to manufactures guidelines.