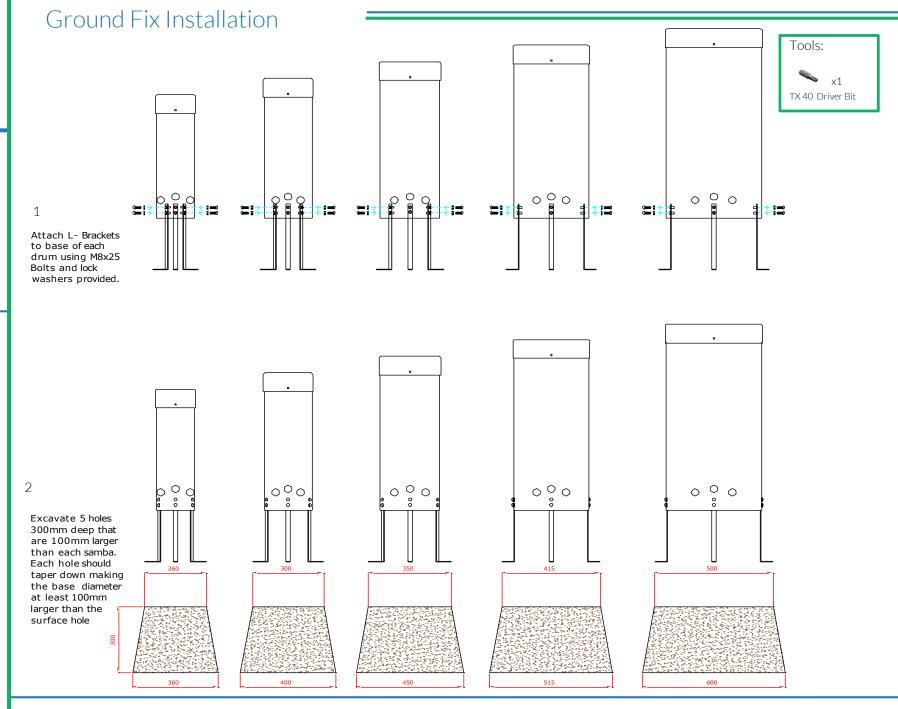

# Installation Instructions

Weight of heaviest part 14.6kg (XL Samba)

1. Assemble fixing brackets to base of sambas using M8x25mm security screws and lock washers. (1.1)(See Assembly Guide)

2.Arrange Sambas with minimum spacing between each drum at 230mm and mark holes for excavation.

Each hole should be 80100mm larger than the drum itself.

3. Excavate marked holes to 300mm depth making sure the holes have a level base allow the sambas to sit vertical.

4. Once happy with location of the sambas, fill holes using rapid hardening concrete. Be sure to compact concrete around metal brackets and leave to dry according to manufactures guidelines.

Sambas will arrive on site in pre set heights. In ground fixing depth 300mm for all 5 sambas.

Ground Fix Components:

M8 Lock Washer

Rainbow Sambas Page 2 of 4

Instrument Components:

Rainbow Sambas are preassembled

# Ground Fix Installation

Foundations should not present a hazard. These foundations are recommended as a guide, for more information on foundation details for various surface see Part 7 of BS EN 1176.