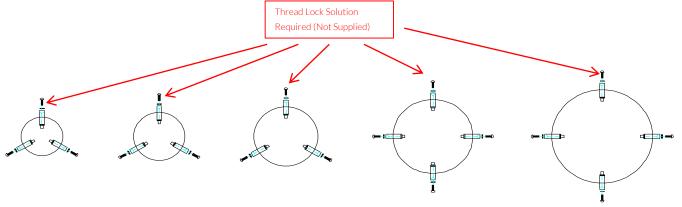

Thread Lock Solution Required (Not Supplied)

PPRASA PLAN

COMPONENTS LIST:

M8x25 Pin torx X34 M8 Lock washer X34

Tools:

TX 40 Driver Bit

Ground Fix L Bracket X17

PPRASA FRONT