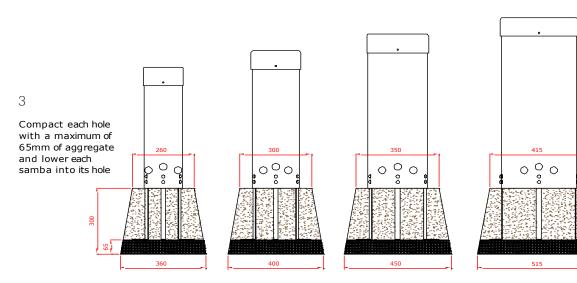

Each hole should be 80100mm larger than the drum itself.

3. Excavate marked holes to 300mm depth making sure the holes have a level base allow the sambas to sit vertical.

4. Once happy with location of the sambas, fill holes using rapid hardening concrete. Be sure to compact concrete around metal brackets and leave to dry according to manufactures guidelines.

Sambas will arrive on site in pre set heights. In ground fixing depth 300mm for all 5 sambas.

Ground Fix Components:

M8 Lock Washer

Rainbow Sambas Page 2 of 4

Instrument Components:

Rainbow Sambas are preassembled