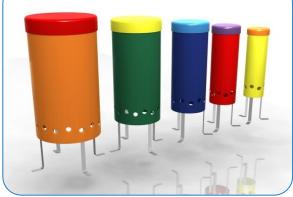

Rainbow Sambas Page 1 of 4

Instrument Components:

Rainbow Sambas are preassembled

Metric Conversion: 80mm/3" 100mm/4" 230mm/9" 300mm/12" 400mm/16" 450mm/18" 1.5m/59"