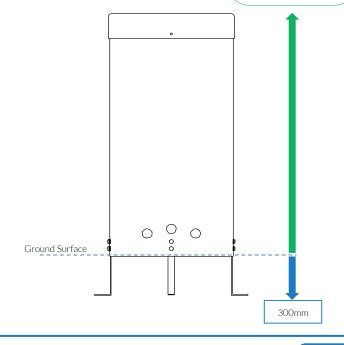

Each hole should be 80100mm larger than the drum itself.

3. Excavate marked holes to 300mm depth making sure the holes have a level base allow the sambas to sit vertical.

4. Once happy with location of the sambas, fill holes using rapid hardening concrete. Be sure to compact concrete around metal brackets and leave to dry according to manufactures guidelines.

Sambas will arrive on site in pre set heights. In ground fixing depth 300mm for all 5 sambas.

Ground Fix Components:

M8 Lock Washer

Rainbow Sambas Page 2 of 4

Instrument Components:

Rainbow Sambas are preassembled