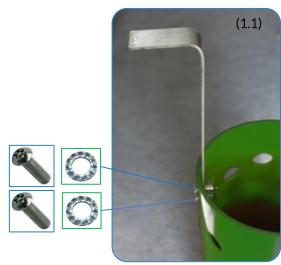

# Installation Instructions

Weight of heaviest part 14.6kg (XL Samba)

1. Assemble fixing brackets to base of sambas using M8x25mm security screws and lock washers. (1.1)(See Assembly Guide)

2.Arrange Sambas with minimum spacing between each drum at 230mm and mark holes for excavation.

Sambas will arrive on site in pre set heights. In ground fixing depth 300mm for all 5 sambas.

Ground Fix Components:

M8 Lock Washer

Rainbow Sambas Page 2 of 4

Instrument Components:

Rainbow Sambas are preassembled

Thread Lock Solution Required (Not Supplied)

PPRASA PLAN

COMPONENTS LIST:

M8x25 Pin torx X34 M8 Lock washer X34

Tools:

TX 40 Driver Bit

Ground Fix L Bracket X17

PPRASA FRONT