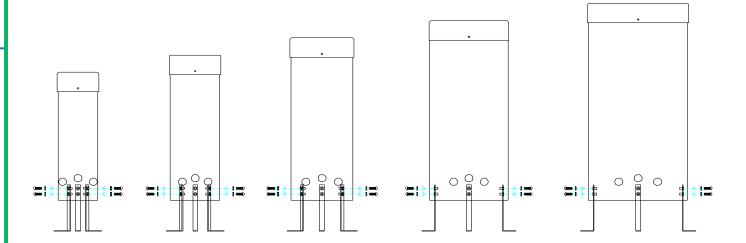

Rainbow Sambas Page 1 of 4

Instrument Components:

Rainbow Sambas are preassembled

Metric Conversion: 80mm/3" 100mm/4" 230mm/9" 300mm/12" 400mm/16" 450mm/18" 1.5m/59"

# Installation Instructions

Weight of heaviest part 14.6kg (XL Samba)

1. Assemble fixing brackets to base of sambas using M8x25mm security screws and lock washers. (1.1)(See Assembly Guide)

2.Arrange Sambas with minimum spacing between each drum at 230mm and mark holes for excavation.

Each hole should be 80100mm larger than the drum itself.

3. Excavate marked holes to 300mm depth making sure the holes have a level base allow the sambas to sit vertical.

4. Once happy with location of the sambas, fill holes using rapid hardening concrete. Be sure to compact concrete around metal brackets and leave to dry according to manufactures guidelines.

Sambas will arrive on site in pre set heights. In ground fixing depth 300mm for all 5 sambas.

Ground Fix Components:

M8 Lock Washer

Rainbow Sambas Page 2 of 4

Instrument Components:

Rainbow Sambas are preassembled