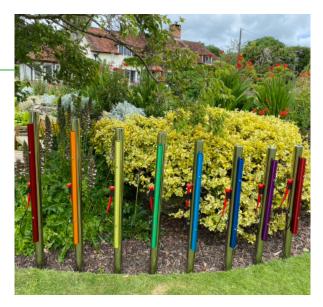

## Description

The Calypso Diatonic is a collection of eight rainbow colored chimes attached to individual stainless steel posts. Resonant, colorful chimes that can be arranged in endless combinations.

## Materials and Features

300 series stainless steel leg, mirror polished. Colour anodized aluminum notes. 1 part vandal resistant mallets with Mallet Minders. Vandal resistant 300 series stainless steel fixings.