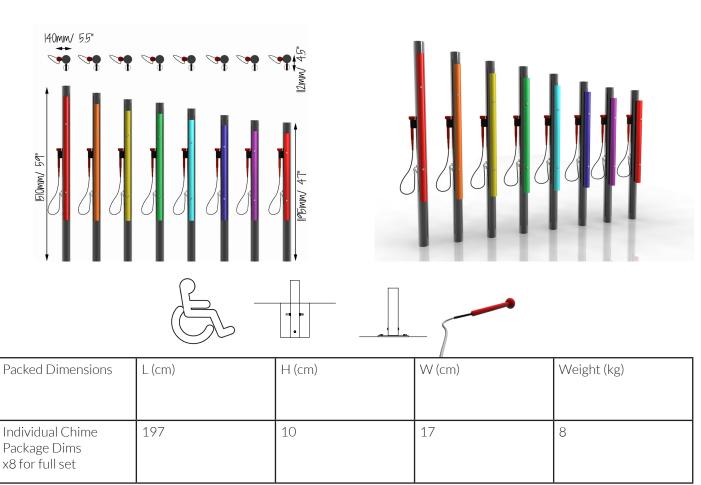

## Description

The Calypso Diatonic is a collection of eight rainbow colored chimes attached to individual stainless steel posts. Resonant, colorful chimes that can be arranged in endless combinations.

## Materials and Features

300 series stainless steel leg, mirror polished. Colour anodized aluminum notes. 1 part vandal resistant mallets with Mallet Minders. Vandal resistant 300 series stainless steel fixings.

Tuning and Sound Level Data

C Major Diatonic (C4 - C5)

50m - 52dB 10m - 62dB <3m - 87dB

<sup>\*</sup>Surface fixing instruments will include additional packages containing fixing plates.