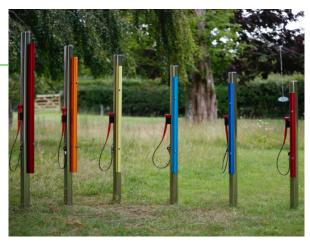

## Description

The Calypso Pentatonic is a collection of six rainbow colored chimes attached to individual stainless steel posts. Resonant, colorful chimes that can be arranged in endless combinations.