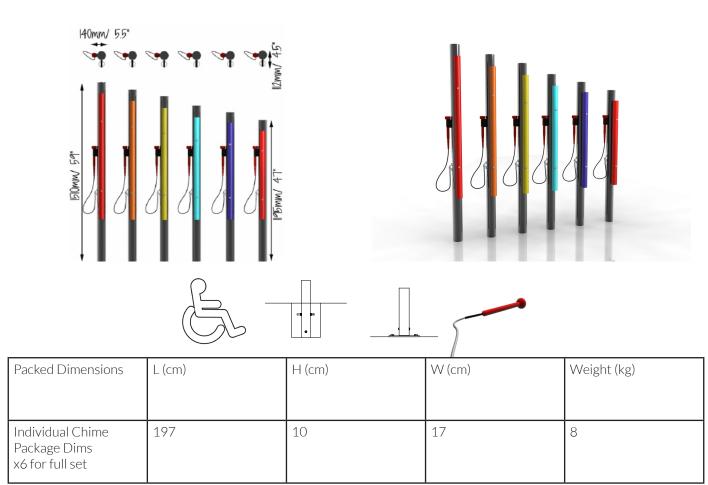

## Description

The Calypso Pentatonic is a collection of six rainbow colored chimes attached to individual stainless steel posts. Resonant, colorful chimes that can be arranged in endless combinations.

## Materials and Features

300 series stainless steel leg, mirror polished. Colour anodized aluminum notes. 1 part vandal resistant mallets with Mallet Minders. Vandal resistant 300 series stainless steel fixings.

## Tuning and Sound Level Data

C Major Pentatonic (C4 - C5)

50m - 52dB 10m - 62dB <3m - 87dB

<sup>\*</sup>Surface fixing instruments will include additional packages containing fixing plates.