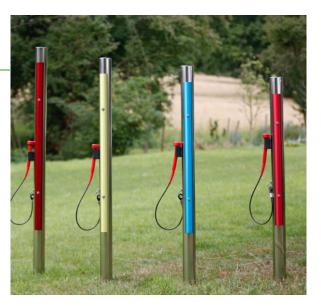

## Description

The Calypso Quartet is a collection of four rainbow colored chimes attached to individual stainless steel posts. Resonant, colorful chimes that can be arranged in endless combinations.

## Materials and Features

300 series stainless steel leg, mirror polished. Colour anodized aluminum notes. 1 part vandal resistant mallets with Mallet Minders. Vandal resistant 300 series stainless steel fixings.