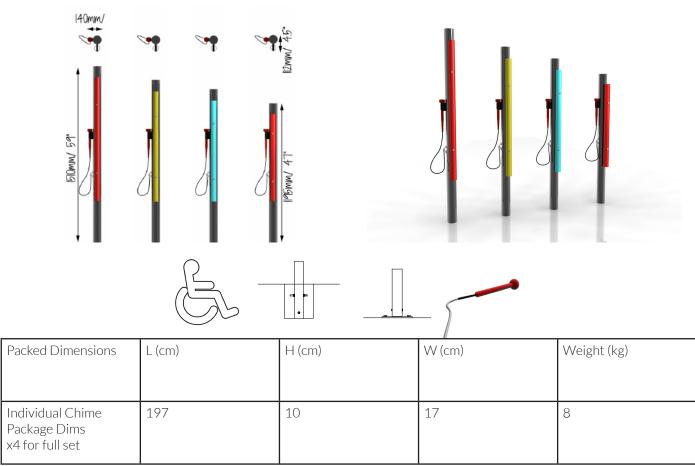

## Materials and Features

300 series stainless steel leg, mirror polished. Colour anodized aluminum notes. 1 part vandal resistant mallets with Mallet Minders. Vandal resistant 300 series stainless steel fixings.

Tuning and Sound Level Data

C Major C4, E4, G4, C5

50m - 52dB 10m - 62dB <3m - 87dB

<sup>\*</sup>Surface fixing instruments will include additional packages containing fixing plates.