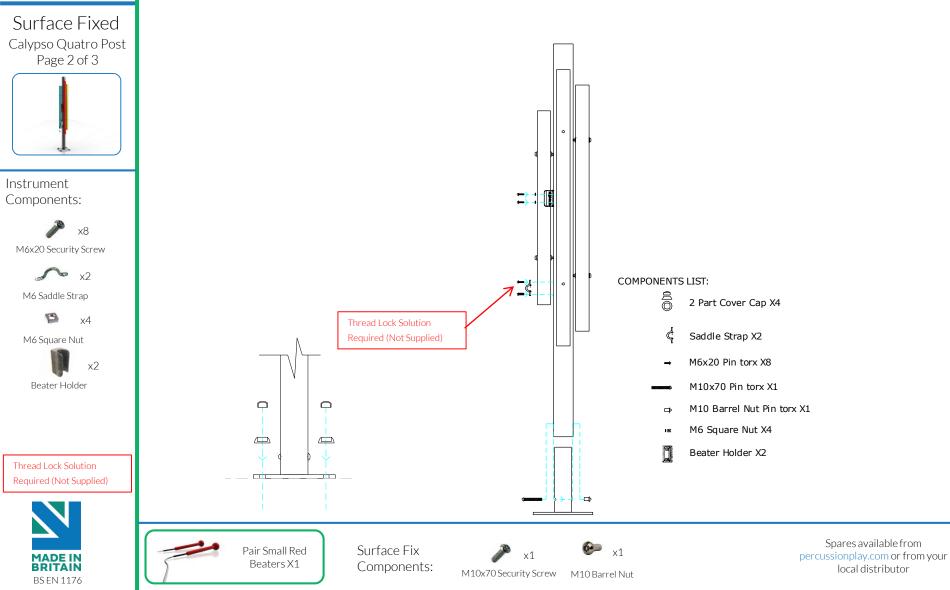

Surface Fixed Calypso Quatro Post Page 1 of 3

Instrument Components:

> х8 M6x20 Security Screw

x2 M6 Saddle Strap

0 x4 M6 Square Nut

Beater Holder

Metric Conversion: 1510mm/59" 1.5m/59"

Pair Small Red Beaters X1

Surface Fix Components:

Installation Instructions

x1 M10x70 Security Screw M10 Barrel Nut

Spares available from percussionplay.com or from your local distributor