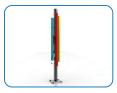

Surface Fixed Calypso Quatro Post Page 1 of 3

Instrument Components:

> х8 M6x20 Security Screw

x2 M6 Saddle Strap

0 x4 M6 Square Nut

Beater Holder

Metric Conversion: 1510mm/59" 1.5m/59"

Pair Small Red Beaters X1

Surface Fix Components:

Installation Instructions

x1 M10x70 Security Screw M10 Barrel Nut

Spares available from percussionplay.com or from your local distributor

## Assembly Guide PPCALQU

## Ground Fix Post Installation

Surface Fixed Calypso Quatro Post Page 3 of 3

Components:

×1 M10x70 Security Screw

Thread Lock Solution Required (Not Supplied)

Locate the Surface fix Plate into the leg of the instrument. Fix instrument to Surface fix plate using M10 bolt and Barrel Nut and use **thread locking solution** to prevent fixings working loose.

Thread Lock Solution

ed (Not Supplied)

2

178

÷

16

78

Fix Surface Plate to the ground surface **Ground Anchors Not provided** cover fixings with caps provided