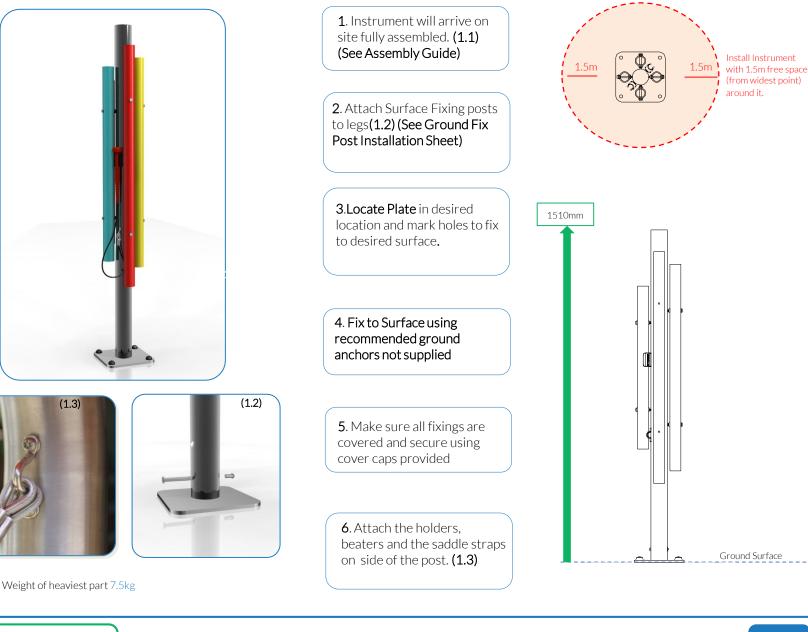

## Ground Fix Post Installation

Surface Fixed Calypso Quatro Post Page 3 of 3

Components:

×1 M10x70 Security Screw

Thread Lock Solution Required (Not Supplied)

Locate the Surface fix Plate into the leg of the instrument. Fix instrument to Surface fix plate using M10 bolt and Barrel Nut and use **thread locking solution** to prevent fixings working loose.

Thread Lock Solution

ed (Not Supplied)

2

178

÷

16

78

Fix Surface Plate to the ground surface **Ground Anchors Not provided** cover fixings with caps provided