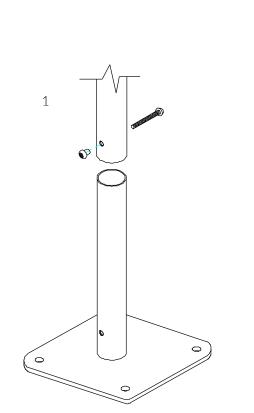

## Ground Fix Post Installation

Surface Fixed Calypso Quatro Post Page 3 of 3

Components:

×1 M10x70 Security Screw

Thread Lock Solution Required (Not Supplied)

Locate the Surface fix Plate into the leg of the instrument. Fix instrument to Surface fix plate using M10 bolt and Barrel Nut and use **thread locking solution** to prevent fixings working loose.