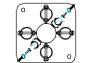

Thread Lock Solution

ed (Not Supplied)

2

178

÷

16

78

Fix Surface Plate to the ground surface **Ground Anchors Not provided** cover fixings with caps provided