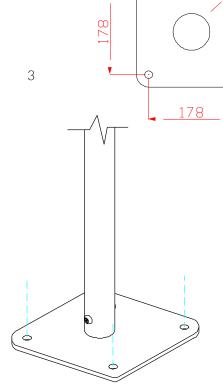

Thread Lock Solution

ed (Not Supplied)

2

178

÷

16

78

Fix Surface Plate to the ground surface **Ground Anchors Not provided** cover fixings with caps provided