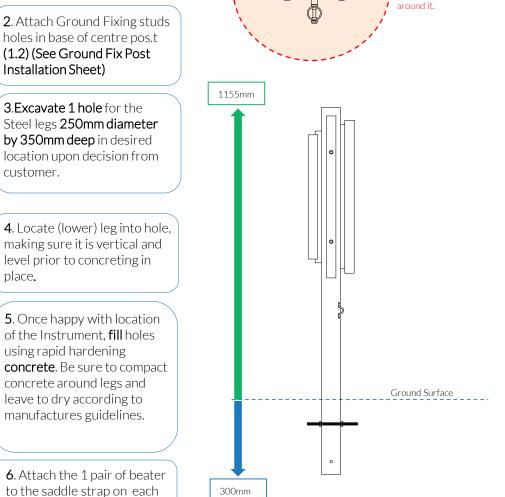

making sure it is vertical and level prior to concreting in

5. Once happy with location of the Instrument, **fill** holes using rapid hardening

concrete around legs and

leave to dry according to

manufactures guidelines.

to the saddle strap on each

side of the post. (1.3)

Installation Sheet)

customer.

place.

M10x200 Bolt

M10 Nut

Spares available from percussionplay.com or from your local distributor

1.5m

Install Instrument

with 1.5m free space (from widest point)

1.5m

Ground Fixed Rainbow Chime Post

Page 3 of 3

Components:

M10x200 Bolt

## Ground Fix Post Installation

300mm min depth