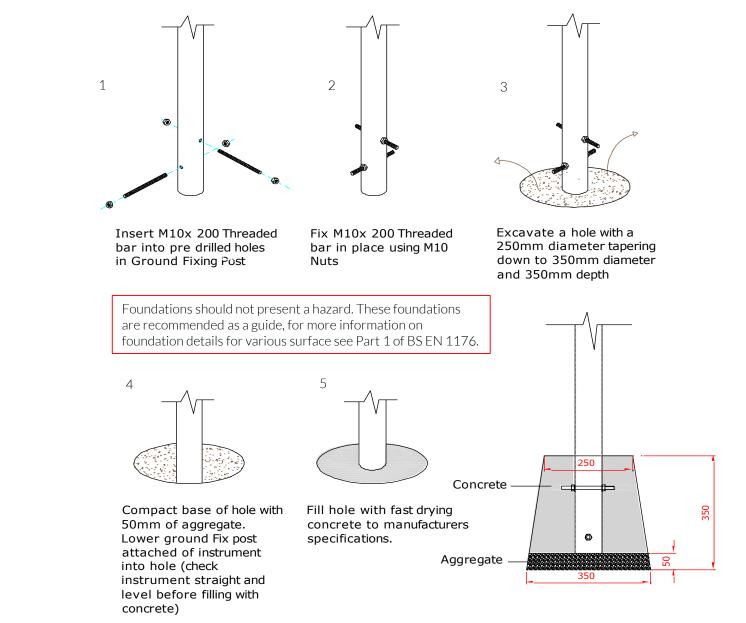

Weight of heaviest part 7.5kg

Ground Fix Components:

1. Instrument will arrive on site fully assembled. (1.1) (See Assembly Guide)

holes in base of centre pos.t (1.2) (See Ground Fix Post

3.Excavate 1 hole for the Steel legs 250mm diameter by 350mm deep in desired location upon decision from

making sure it is vertical and level prior to concreting in

5. Once happy with location of the Instrument, **fill** holes using rapid hardening

concrete around legs and

leave to dry according to

manufactures guidelines.

## Ground Fix Post Installation

300mm min depth