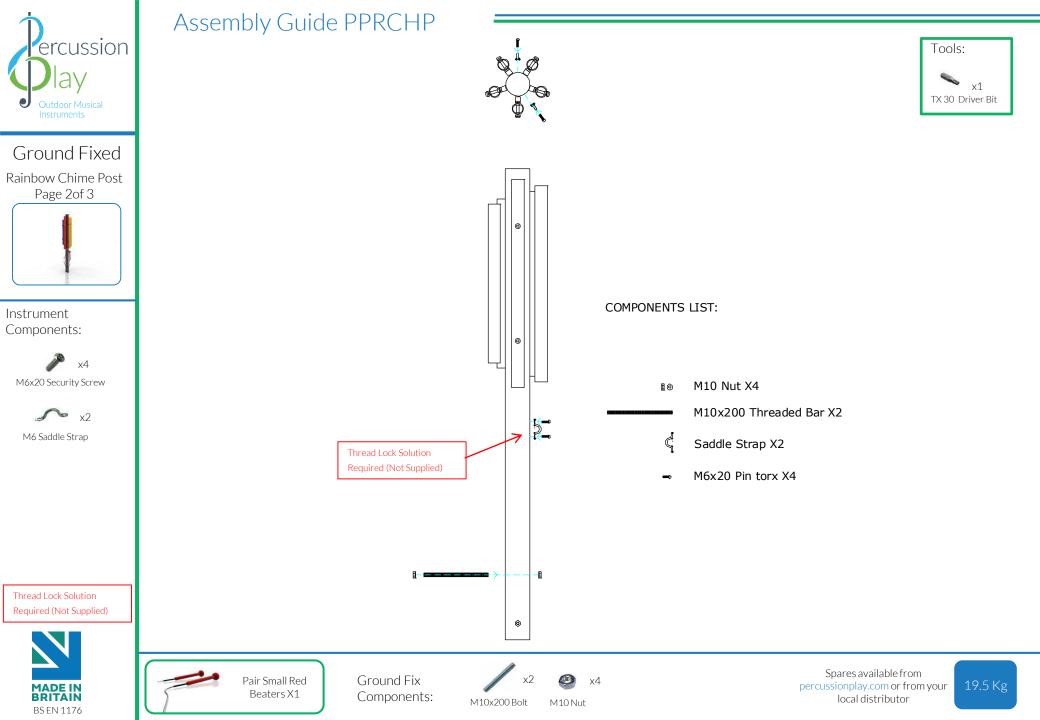

Ground Fixed Rainbow Chime Post Page 1 of 3

Instrument Components:

M6x20 Security Screw

x2

M6 Saddle Strap

Metric Conversion: 250mm/10" 300mm/12" 350mm/14" 1155mm/45.5" 1.5m/59"

(1.3)

Installation Instructions

Weight of heaviest part 7.5kg

Ground Fix Components:

1. Instrument will arrive on site fully assembled. (1.1) (See Assembly Guide)

holes in base of centre pos.t (1.2) (See Ground Fix Post

3.Excavate 1 hole for the Steel legs 250mm diameter by 350mm deep in desired location upon decision from

to the saddle strap on each

side of the post. (1.3)

Installation Sheet)

customer.

place.

M10x200 Bolt

M10 Nut

Spares available from percussionplay.com or from your local distributor

M10 Nut

Metric Conversion: 50mm/ 2"

250mm/10" 300mm/12"

350mm/14"

BRITAIN BSEN 1176

х2

x4