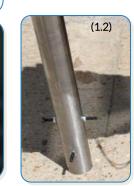

Ground Fixed Rainbow Chime Post Page 1 of 3

Instrument Components:

M6x20 Security Screw

x2

M6 Saddle Strap

Metric Conversion: 250mm/10" 300mm/12" 350mm/14" 1155mm/45.5" 1.5m/59"

(1.3)

Installation Instructions